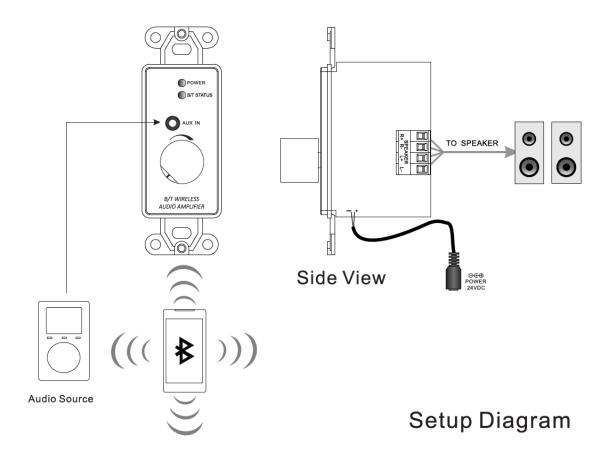

## Wall Plate Audio Amplifier with CSR B/T Wireless v4.2 User Manual

## **FEATURES**

- B/T v4.2 with apt-X
- 24W class-D high quality power amplifier
- Compact size wall plate design
- Easy installation

## **SPECIFICATIONS**

- Audio Inputs :B/T Receiver or stereo audio line level
- B/T Version: B/T v4.2 compliant with apt-X
- B/T Receive Distance:50 Meters (open space)
- Power Amplifier Type :Stereo Class-D
- Output power:24W(rms) per channel (@ RL=4 ohm)
- THD+N:0.1 % (@ RL=4 ohm, f = 1 kHz)

- Minimum Load Resistance :4 ohm
- Includes Speaker Protection circuit.
- Power Source:24 VDC
- 3 min link-lost timeout function.
  B/T automatically switch to pairing state if reconnecting fail.
- Audio priority: B/T > Aux In

## **CONNECT AND OPERATE**

- STEP 1: Install the unit in wall and connect power and speaker cables
- STEP 2: Turn on the rotary switch to power up
- STEP 3: B/T status LED quick blinking in open paring mode, connect your B/T devices to B/T Audio Amplifier
- STEP 4: For Aux-In source, plug-in audio cable and play. The unit will automatically switch between B/T and Aux-In